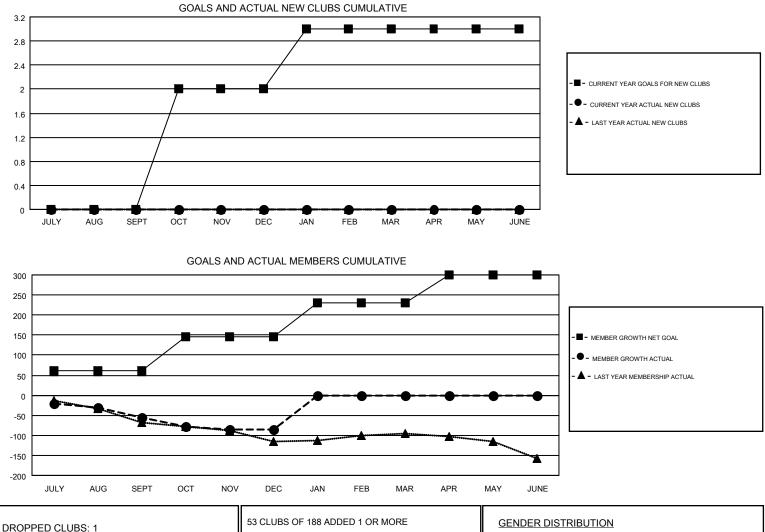

## LOCATION: ALBERTA

GMT: OPEN

GMT CA 1

|               | Club          | s         |               | Members<br>RESULTS FOR 2019-2020 |                           |                         |                                                    |  |
|---------------|---------------|-----------|---------------|----------------------------------|---------------------------|-------------------------|----------------------------------------------------|--|
|               | RESULTS FOR   | 2019-2020 |               |                                  |                           |                         |                                                    |  |
| QUARTER       | NEW CLUB GOAL | NEW CLUBS | DROPPED CLUBS | QUARTER                          | MEMBER GROWTH NET<br>GOAL | MEMBER GROWTH<br>ACTUAL | DROPPED<br>MEMBERS ACTUAL<br>(including transfers) |  |
| JULY/AUG/SEPT | 0             | 0         | 1             | JULY/AUG/SEPT                    | 60                        | 44                      | 93                                                 |  |
| OCT/NOV/DEC   | 2             | 0         | 0             | OCT/NOV/DEC                      | 85                        | 81                      | 100                                                |  |
| JAN/FEB/MAR   | 1             | 0         | 0             | JAN/FEB/MAR                      | 85                        | 0                       | 0                                                  |  |
| APR/MAY/JUNE  | 0             | 0         | 0             | APR/MAY/JUNE                     | 70                        | 0                       | 0                                                  |  |